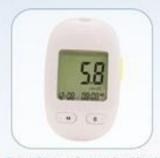

#### Blood Glucose System Specification

- . Coding / no coding optional
- · Deluxe carry case
- . 5 seconds measuring time
- \* 360 memories