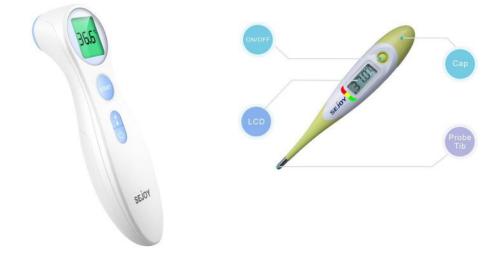

## Medical Electronic Detector New Product Digital Thermometer

### Medical Electronic Detector New Product Digital Thermometer