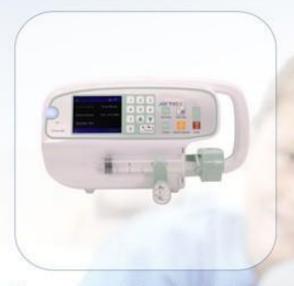

#### Microprocessor single syringe infusion pump:

- · self test
- Drop detection-optional
- Small size
- PC port-optional
- Large LCD
- 100 reading memories