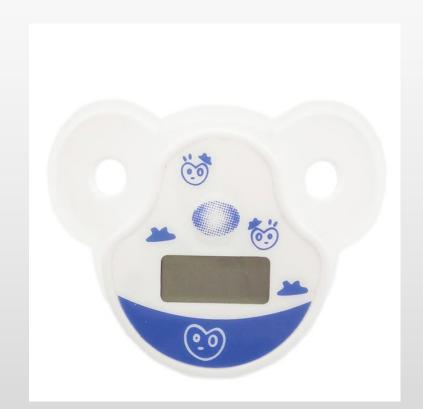

## Medical Electronic Detector New Product Digital Thermometer

## **Quick Details**

| Type:                     | Thermometer, Rigid Tip                                                                     |
|---------------------------|--------------------------------------------------------------------------------------------|
| brand name                | OEM                                                                                        |
| place of origin           | Zhejiang, China                                                                            |
| Model Number              | MT-405                                                                                     |
| Instrument classification | class II                                                                                   |
| Product name              | Medical Electronic Detector New Product Digital Thermometer                                |
| Certificate:              | ISO 9001,ISO 13485,CE0197,RoHS,FDA                                                         |
| Key Words:                | Pacificer, New Product Digital Thermometer Pacificer                                       |
| MOQ:                      | 2000 pcs                                                                                   |
| Battery type:             | 1.5V(LR41,SR41 or UCC 392)                                                                 |
| LCD Display:              | 15.5*7mm                                                                                   |
| Unit Dimension:           | 6.2 cm x 4.2 cm x 4.5 cm (L x W x H)                                                       |
| Unit Weight:              | Approx. 10 grams including battery                                                         |
| Warranty:                 | 1year                                                                                      |
| SupplyAbility             | 3000000 Piece/Pieces per Month Medical Electronic Detector New Product Digital Thermometer |

# Product Description

| Response Time                                  | 1 minute                              |
|------------------------------------------------|---------------------------------------|
| Range                                          | 32.0°C - 42.9°C (90.0 °F - 109.9)     |
| Accuracy                                       | ±0.1°C,35.5°C – 42.0°C                |
|                                                | (±0.2°F,95.9 °F-107.6 °F)             |
|                                                | ±0.2°C below 35.5°C or over 42.0°C    |
|                                                | (±0.4 °F below 95.9 °F or over 107.6) |
| Display                                        | Liquid crystal display, 4 1/2 digits, |
| Last Reading Memory, Fever Alarm, Auto-Shutoff |                                       |
| Battery                                        | One 1.5 V button battery included     |
|                                                | Size: LR41,SR41 or UCC 392            |
| Battery life                                   | About 2 years for average using       |