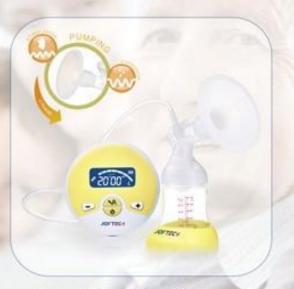

#### Breast Pump Specification:

- · Fits easily into purse or tote bag
- 2-phase expression technology
- All parts that contact with breast milk are made without BPA