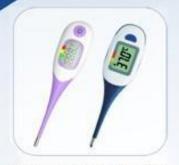

#### Digital Thermometer Specification

- Fast read
  Backlight
- Waterproof
  Flexible tip
- Jumbo LCD