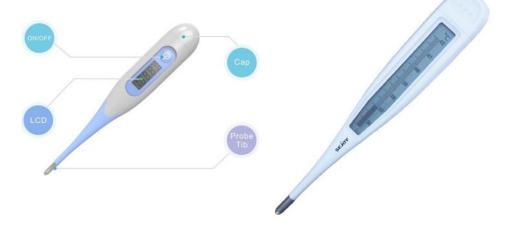

## Medical Electronic Detector New Product Digital Thermometer

### Medical Electronic Detector New Product Digital Thermometer