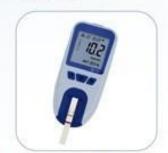

#### Hemoglobin System Specification:

- \* Large LCD
- . 15 seconds measuring time
- . Deluxe carry case