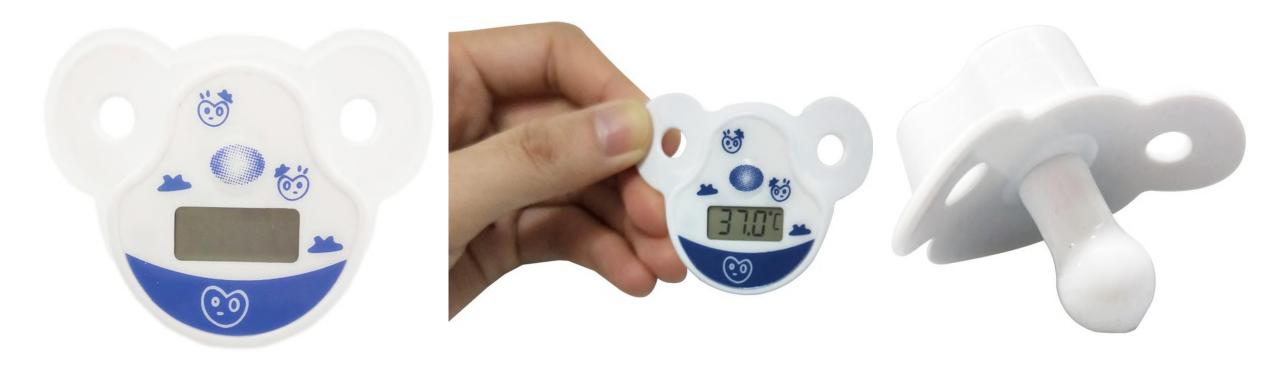

| ±0.1°C,35.5°C – 42.0°C                |
|                                                | (±0.2°F,95.9 °F-107.6 °F)             |
|                                                | ±0.2°C below 35.5°C or over 42.0°C    |
|                                                | (±0.4 °F below 95.9 °F or over 107.6) |
| Display                                        | Liquid crystal display, 4 1/2 digits, |
| Last Reading Memory, Fever Alarm, Auto-Shutoff |                                       |
| Battery                                        | One 1.5 V button battery included     |
|                                                | Size: LR41,SR41 or UCC 392            |
| Battery life                                   | About 2 years for average using       |



## **Detail Images**







## **Related Products**

















### Medical Electronic Detector New Product Digital Thermometer



## New

## Your Reliable Home Healthcare Medical Device Provider



#### Digital Thermometer Specification

- Fast read
  Backlight
- Waterproof
  Flexible tip
- Jumbo LCD



#### Hemoglobin System Specification:

- \* Large LCD
- . 15 seconds measuring time
- . Deluxe carry case



#### Blood Glucose System Specification

- . Coding / no coding optional
- · Deluxe carry case
- . 5 seconds measuring time
- \* 360 memories



#### Blood Pressure Monitor Specification

- + Jumbo LCD
- \* 2+60 memories
- + Talking optional
- · Backlight optional
- . Irregular heartbeat detection



#### Microprocessor single syringe infusion pump:

- · self test
- Drop detection-optional
- Small siz