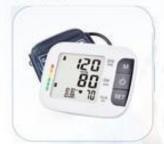

#### Blood Pressure Monitor Specification

- + Jumbo LCD
- \* 2+60 memories
- + Talking optional
- · Backlight optional
- . Irregular heartbeat detection